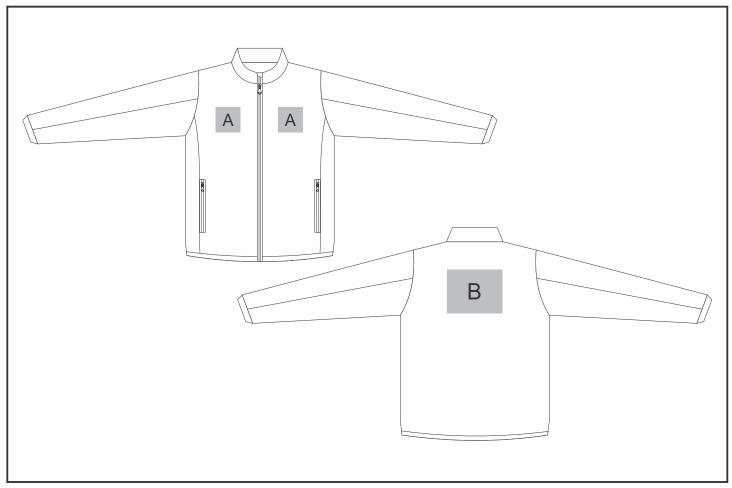

## Need to know:

Includes 1-Position Digital Transfer (setup fee applies)

- DTC inclusive Parameters: Left/Right Chest or Back = 100mm x 100mm
- Cannot guarantee a 100% straight branding on any clothing item with check or stripe detail.
- No Screen Print on this garment, the dye from the garment fabric changes the colour of the ink.

## **Branding Options:**

| Position | Branding Method (Branding Code)       | No. of Colours | Dimension               |
|----------|---------------------------------------|----------------|-------------------------|
| А        | Embroidery (EMB-A)                    | N/A            | 100mm wide x 100mm high |
| Α        | Digital Transfer Clothing A6 (DTC-A6) | Full Colour    | 100mm wide x 100mm high |
| А        | Silicone (STP-A)                      | N/A            | 30mm wide x 30mm high   |
| А        | Silicone (STP-B)                      | N/A            | 50mm wide x 50mm high   |
| А        | Silicone (STP-C)                      | N/A            | 80mm wide x 80mm high   |
| А        | Silicone (STP-D)                      | N/A            | 100mm wide x 40mm high  |

| В | Embroidery (EMB-A)                    | N/A         | 200mm wide x 200mm high |
|---|---------------------------------------|-------------|-------------------------|
| В | Digital Transfer Clothing A6 (DTC-A6) | Full Colour | 148mm wide x 105mm high |
| В | Digital Transfer Clothing A5 (DTC-A5) | Full Colour | 210mm wide x 148mm high |
| В | Silicone (STP-A)                      | N/A         | 30mm wide x 30mm high   |
| В | Silicone (STP-B)                      | N/A         | 50mm wide x 50mm high   |
| В | Silicone (STP-C)                      | N/A         | 80mm wide x 80mm high   |
| В | Silicone (STP-D)                      | N/A         | 120mm wide x 40mm high  |